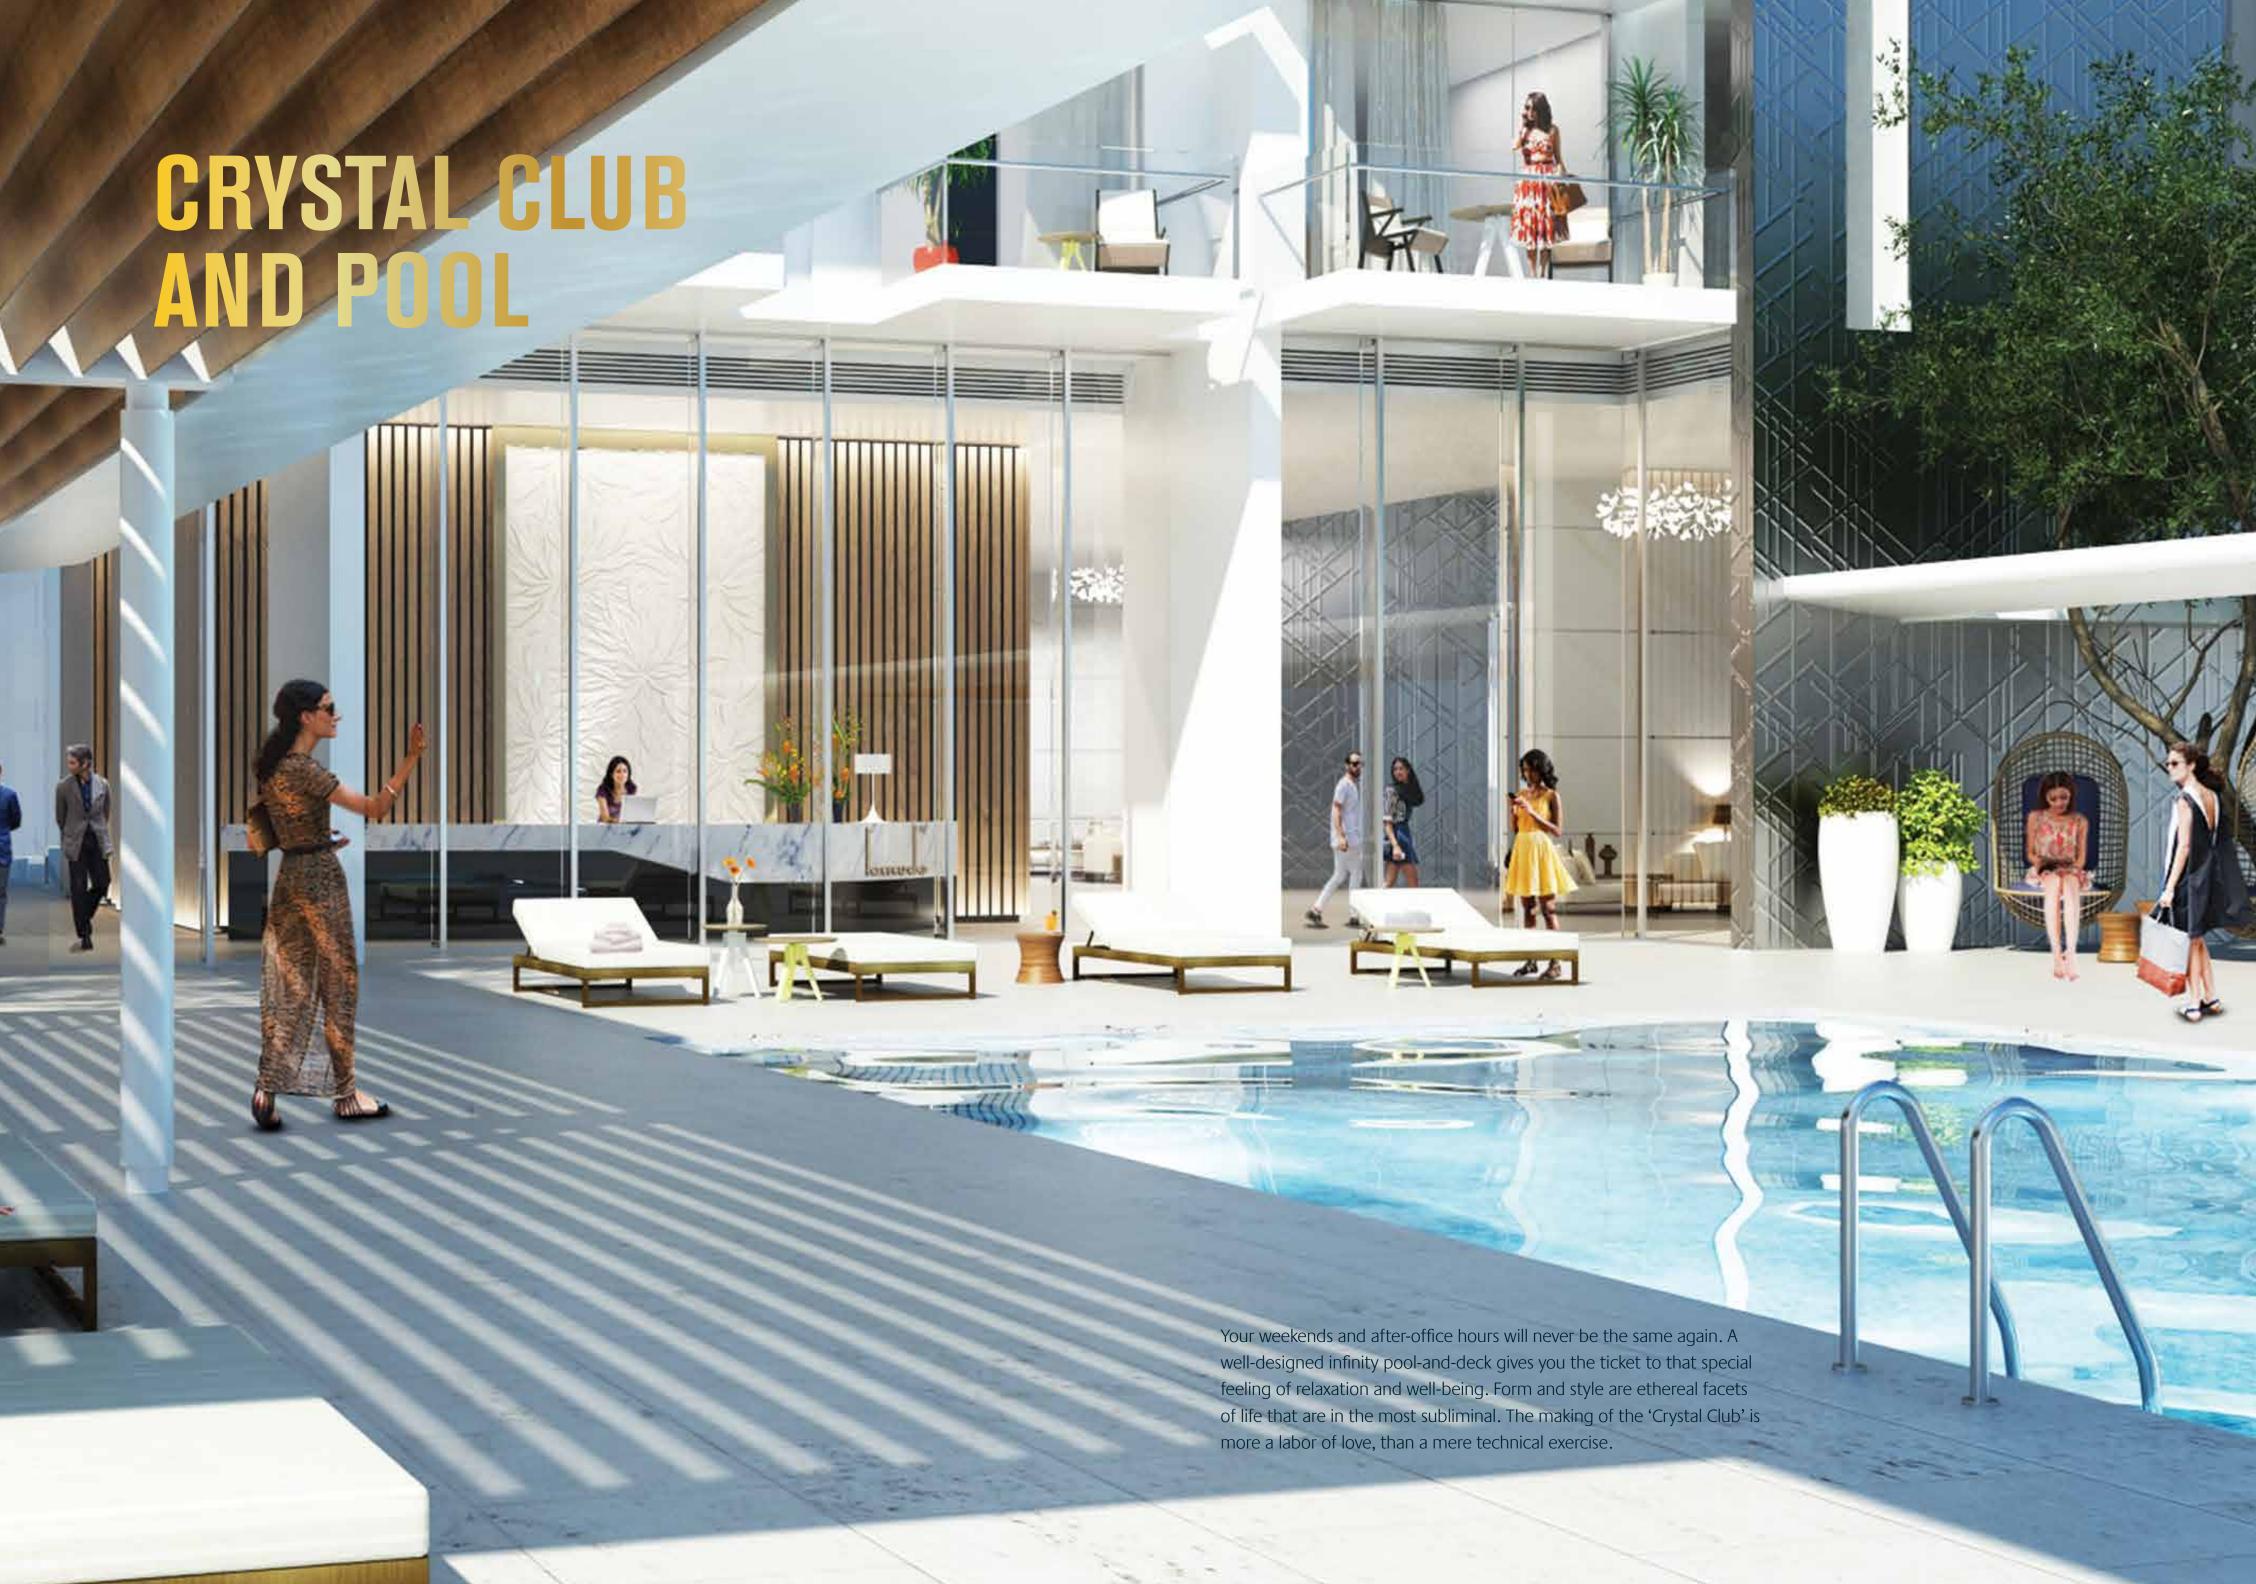

The landscape design at the entrance and green areas evoke a sense of a closely cropped garden. Well-lit walkways with mood effect and rock sculptured features with in built audio system. The whole scenario will incorporate pebbled pathways leading to an exclusive club and infinity pool.