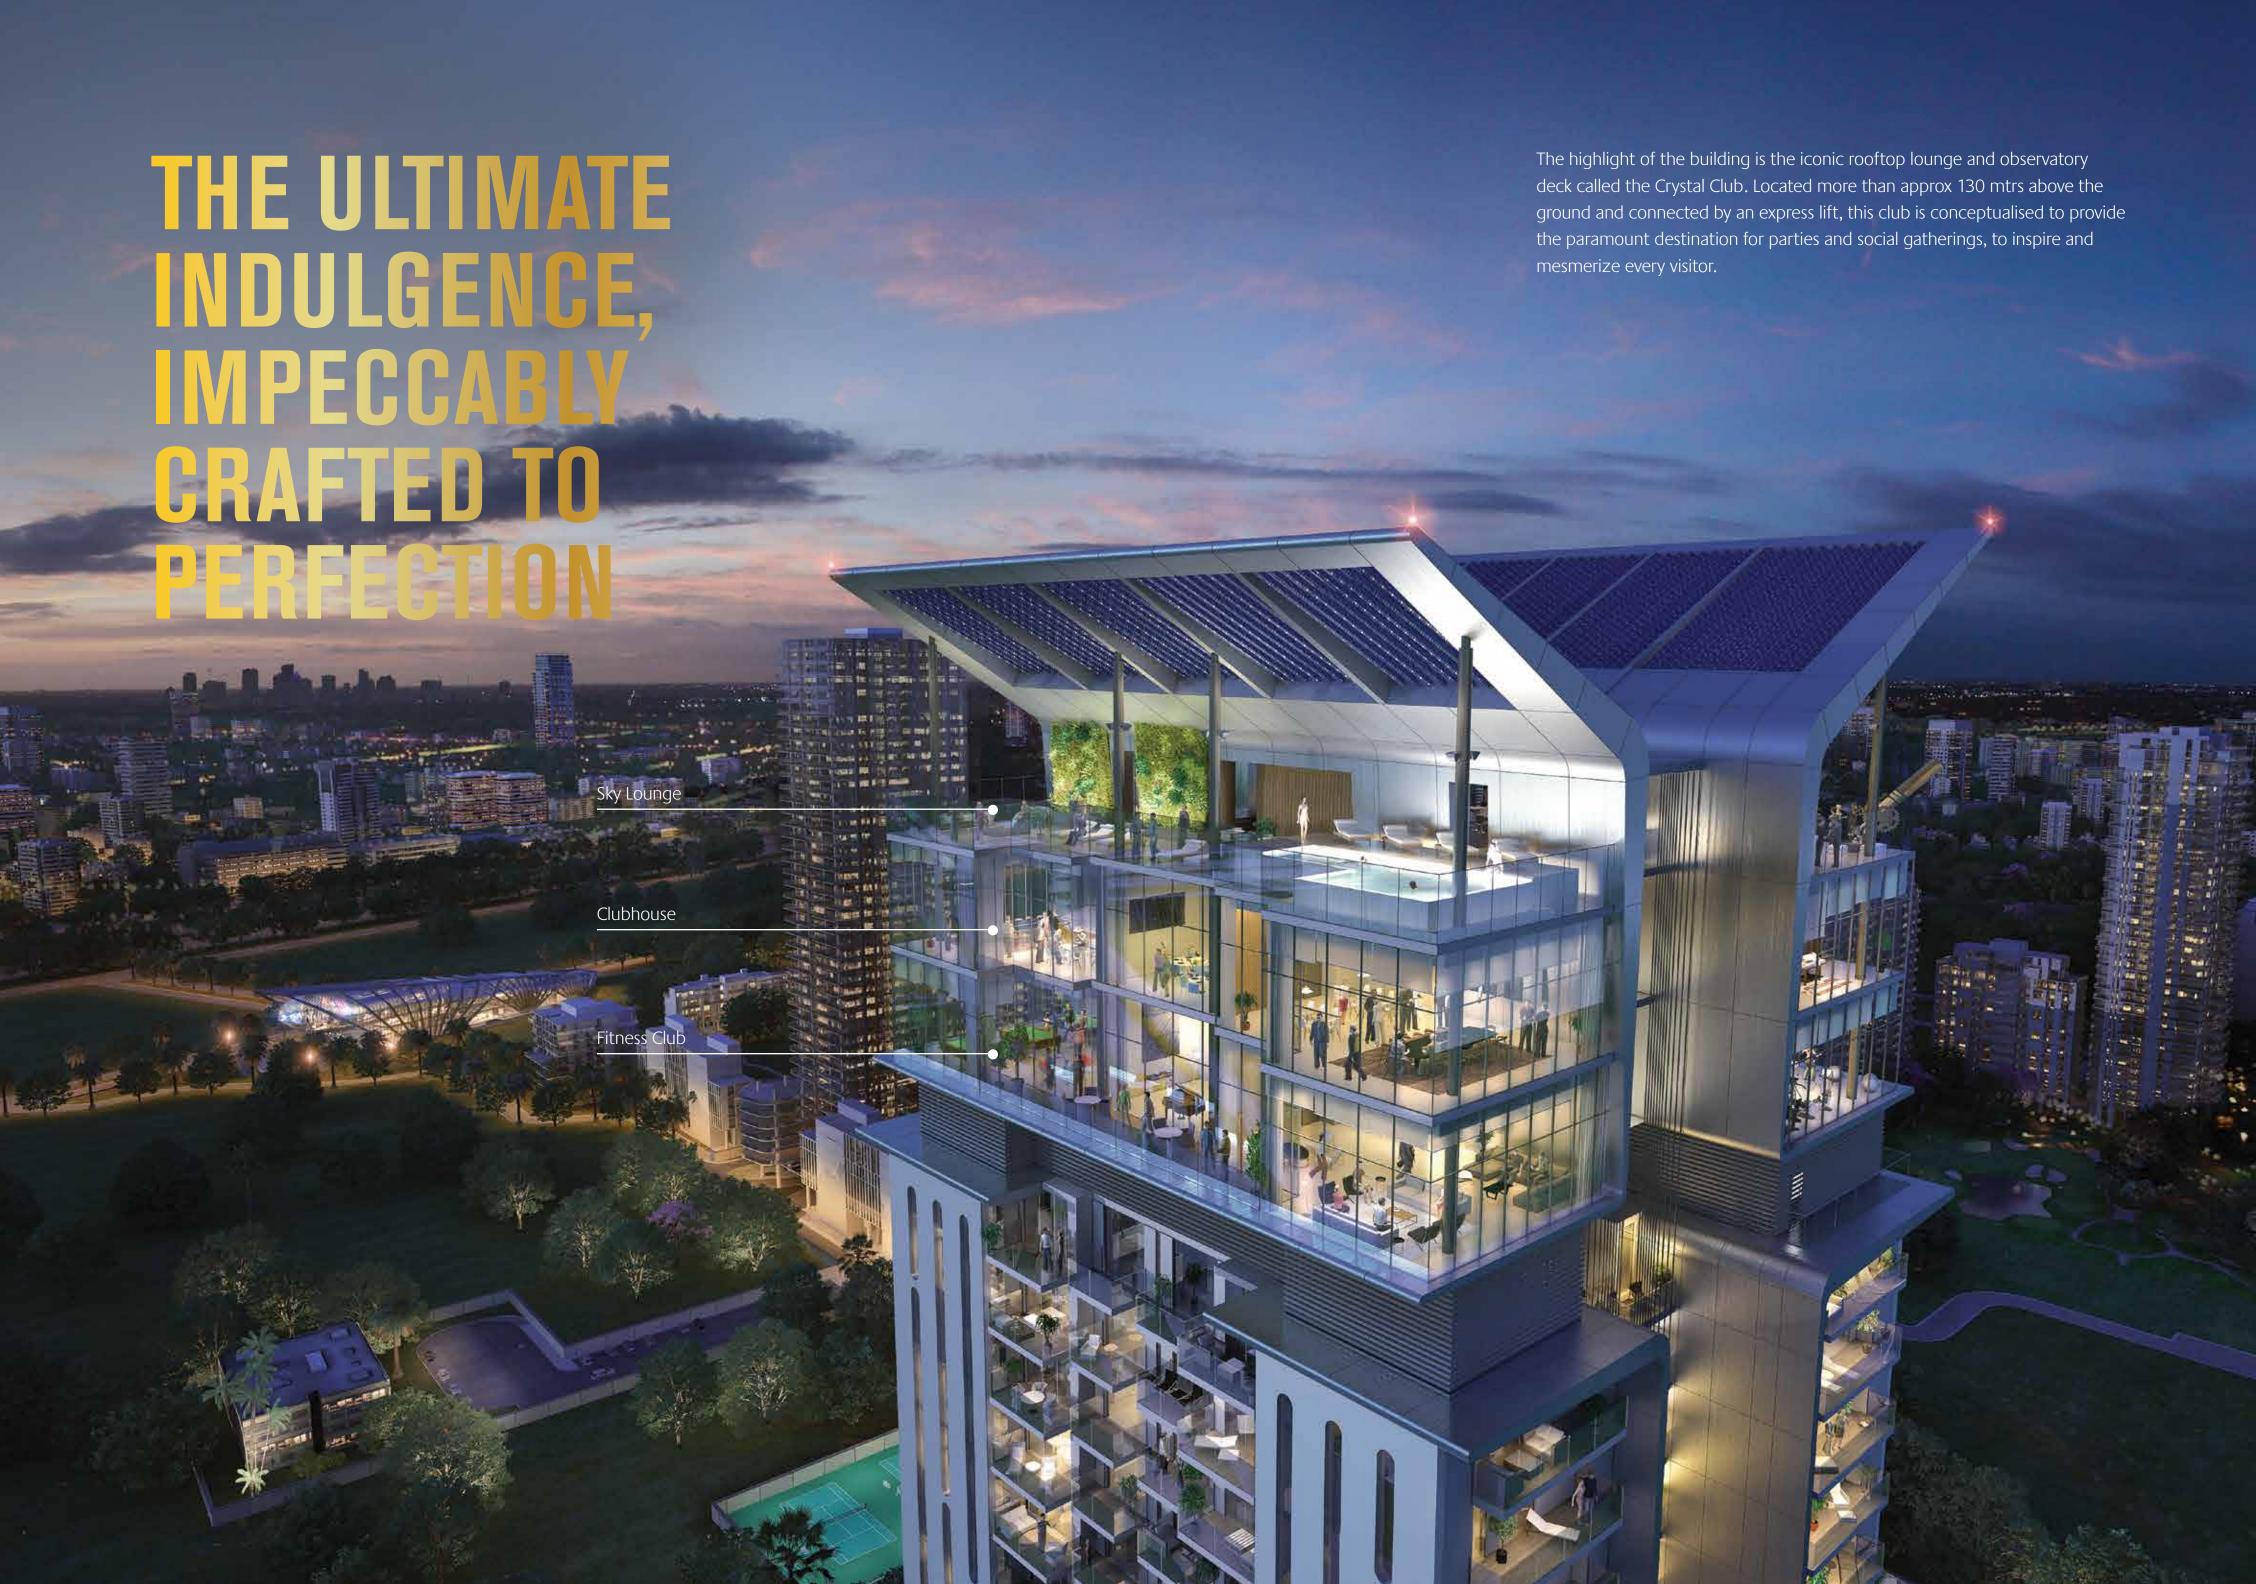

- 160 limited edition units
- Observatory deck with a panoramic view of the city skyline
- Sky Clubhouse at nearly 130 mtrs.
- Ground floor club with superlative amenities
- 4 high speed passenger elevator and 1 express elevator exclusively for access to the club floors.
- Rooftop café
- Multiple levels of basement parking

The architectural design is flawless. Straight lines intermingled with sharp angles that culminates into a rooftop shaped like an eagle with its wing spread, making the pinnacle soar above the skyline of Gurgaon.