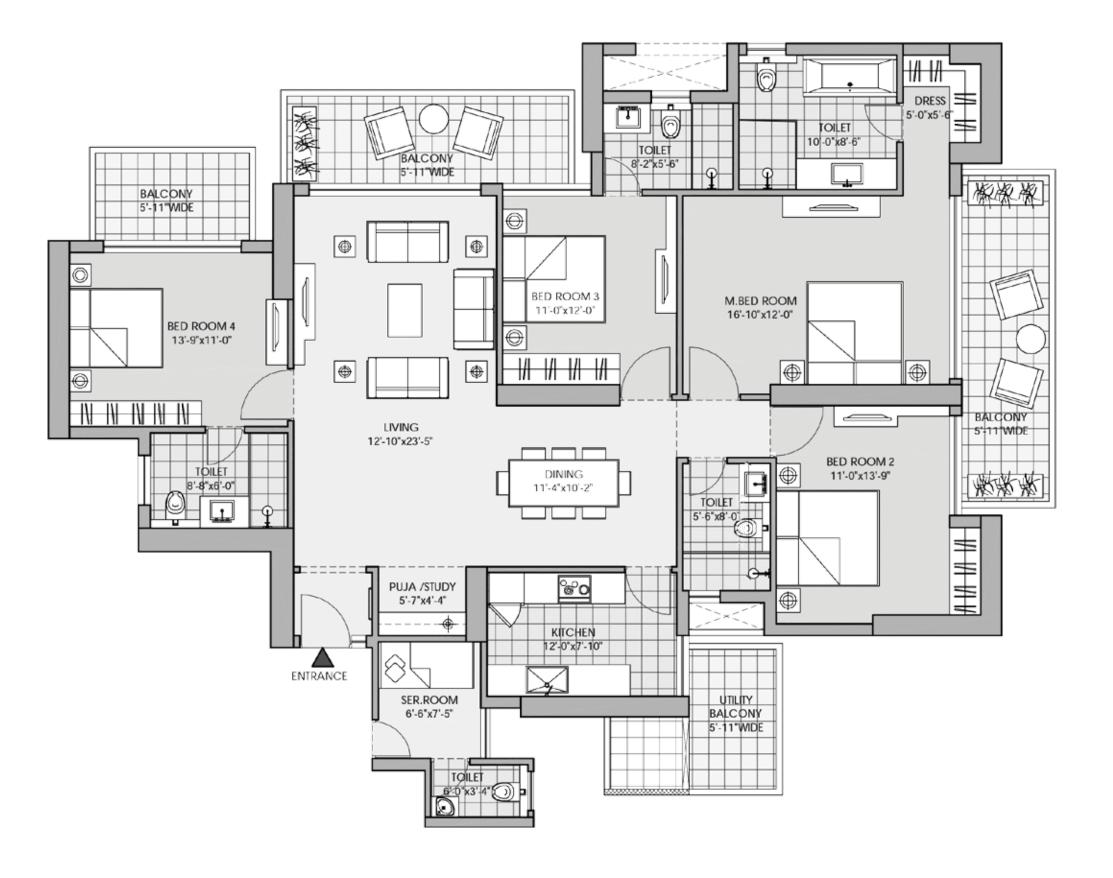

## 4BHK + SERVANT 2955 SQFT

## DRESS 5'-0"x5'-6" TOILET 8'-2"x5'-6" TOILET 10'-0"x8'-6" BALCONY 5'-11 WIDE **( (** M.BED ROOM 16'-10"x12'-0" BED ROOM 3 11'-0"x12'-0" BED ROOM 4 BALCONY 13'-9"x11'-0" 5'-11"WIDE $\oplus$ **(4) (** LIVING 12'-10"x23'-5" BED ROOM 2 DINING 11'-0"x13'-9" 8'-8"x6 -0" 11'-4"x10'-2" TOILET ೦ೄ PUJA /STUDY 5'-7"x4'-4" KITCHEN 12-0"x7'-10" ENTRANCE SER.ROOM 6'-6"x7'-5" UTILITY BALCONY 5'-11"WIDE TOILET