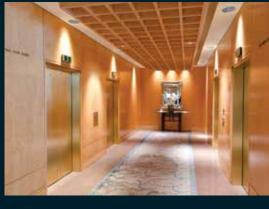

## **Lift Lobbies**

Walls: Combination of one and more of stone cladding, tiles wall paper and plastic stone cladding, plaster with exterior grade emulsion paint

**Doors:** Polished flush shutter with wooden Floors: Combination of one and more of natural stone & tiles **Doors:** Stainless steel finished lift doors

**Ceilings:** Plastic emulsion paint Others: Granite / marble counter **Fixtures:** Single lever, international brand Air-conditioned ground floor lobby