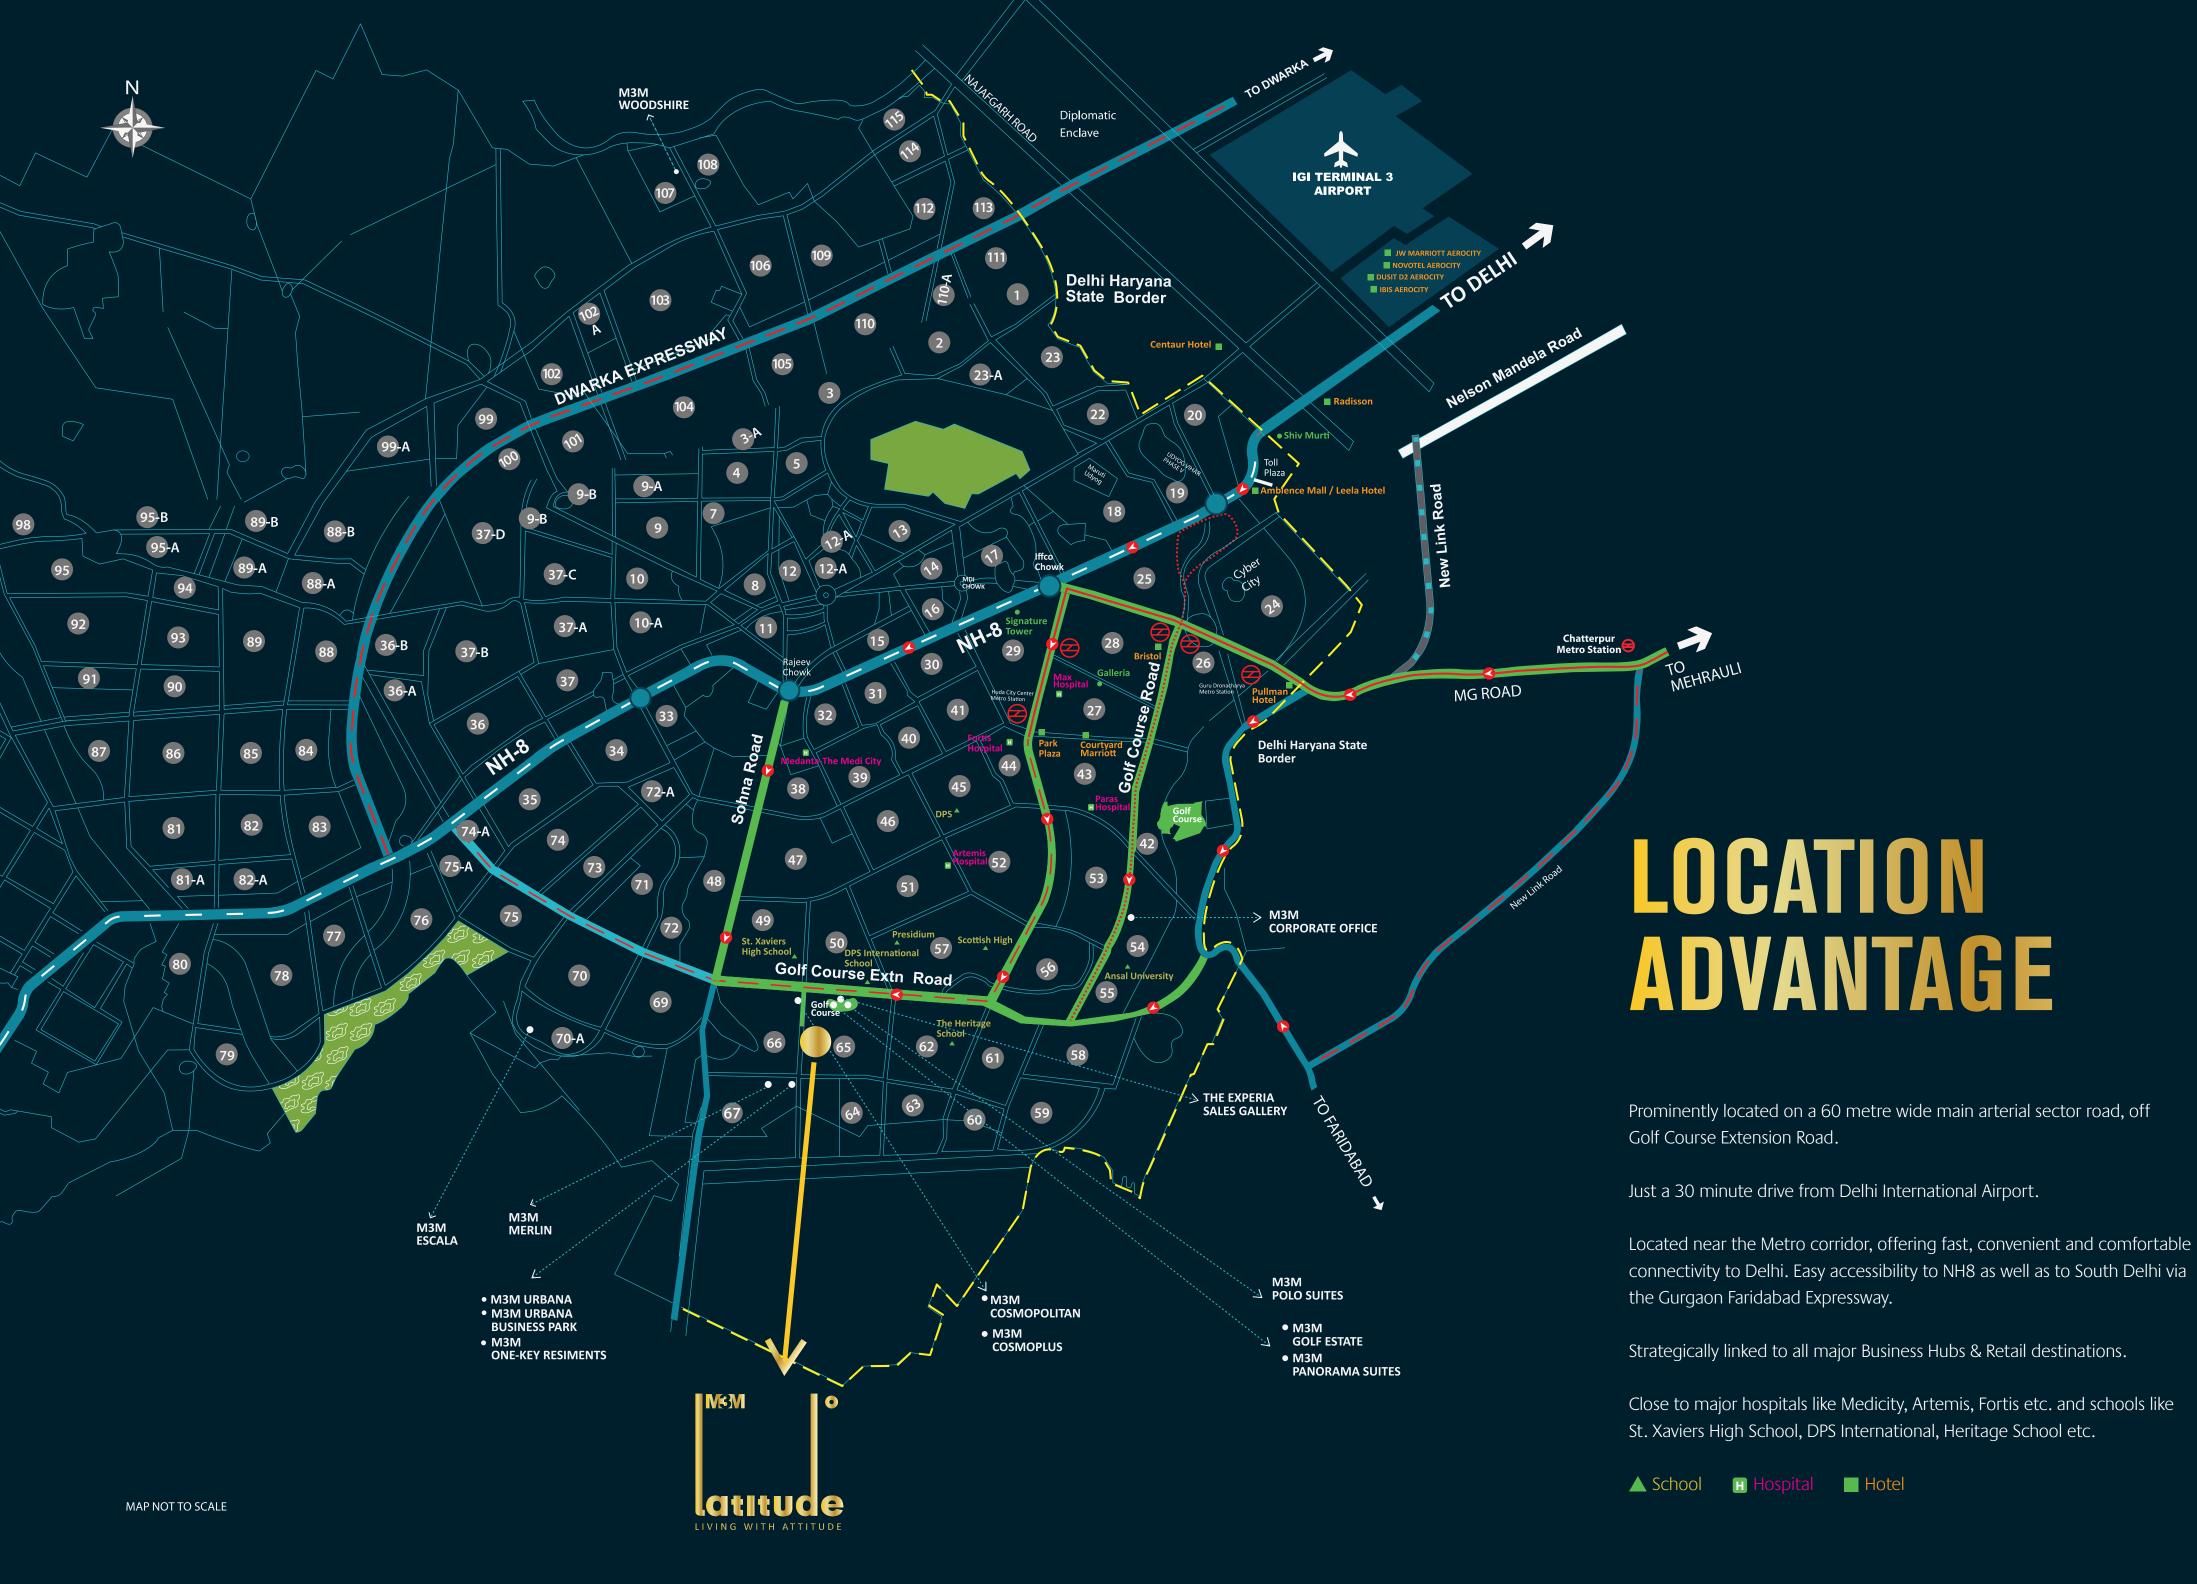

# LIVING HIGH ABOVE THE STANDARDS OF LUXURY

A truly unique singular tower overlooking the skyline of modern millenium city, Gurgaon. M3M Latitude is designed to offer iconic living to the connoisseurs of modern luxury will be known for its architectural ingenuity and world class amenities.