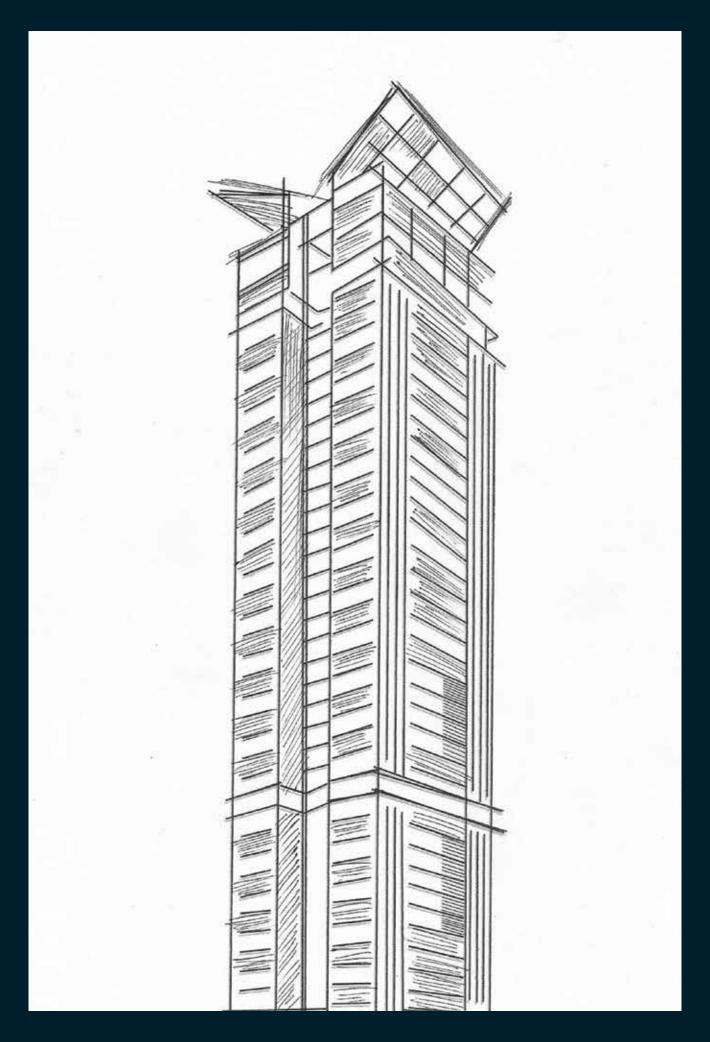

The architectural design is flawless. Straight lines intermingled with sharp angles that culminates into a rooftop shaped like an eagle with its wing spread, making the pinnacle soar above the skyline of Gurgaon.