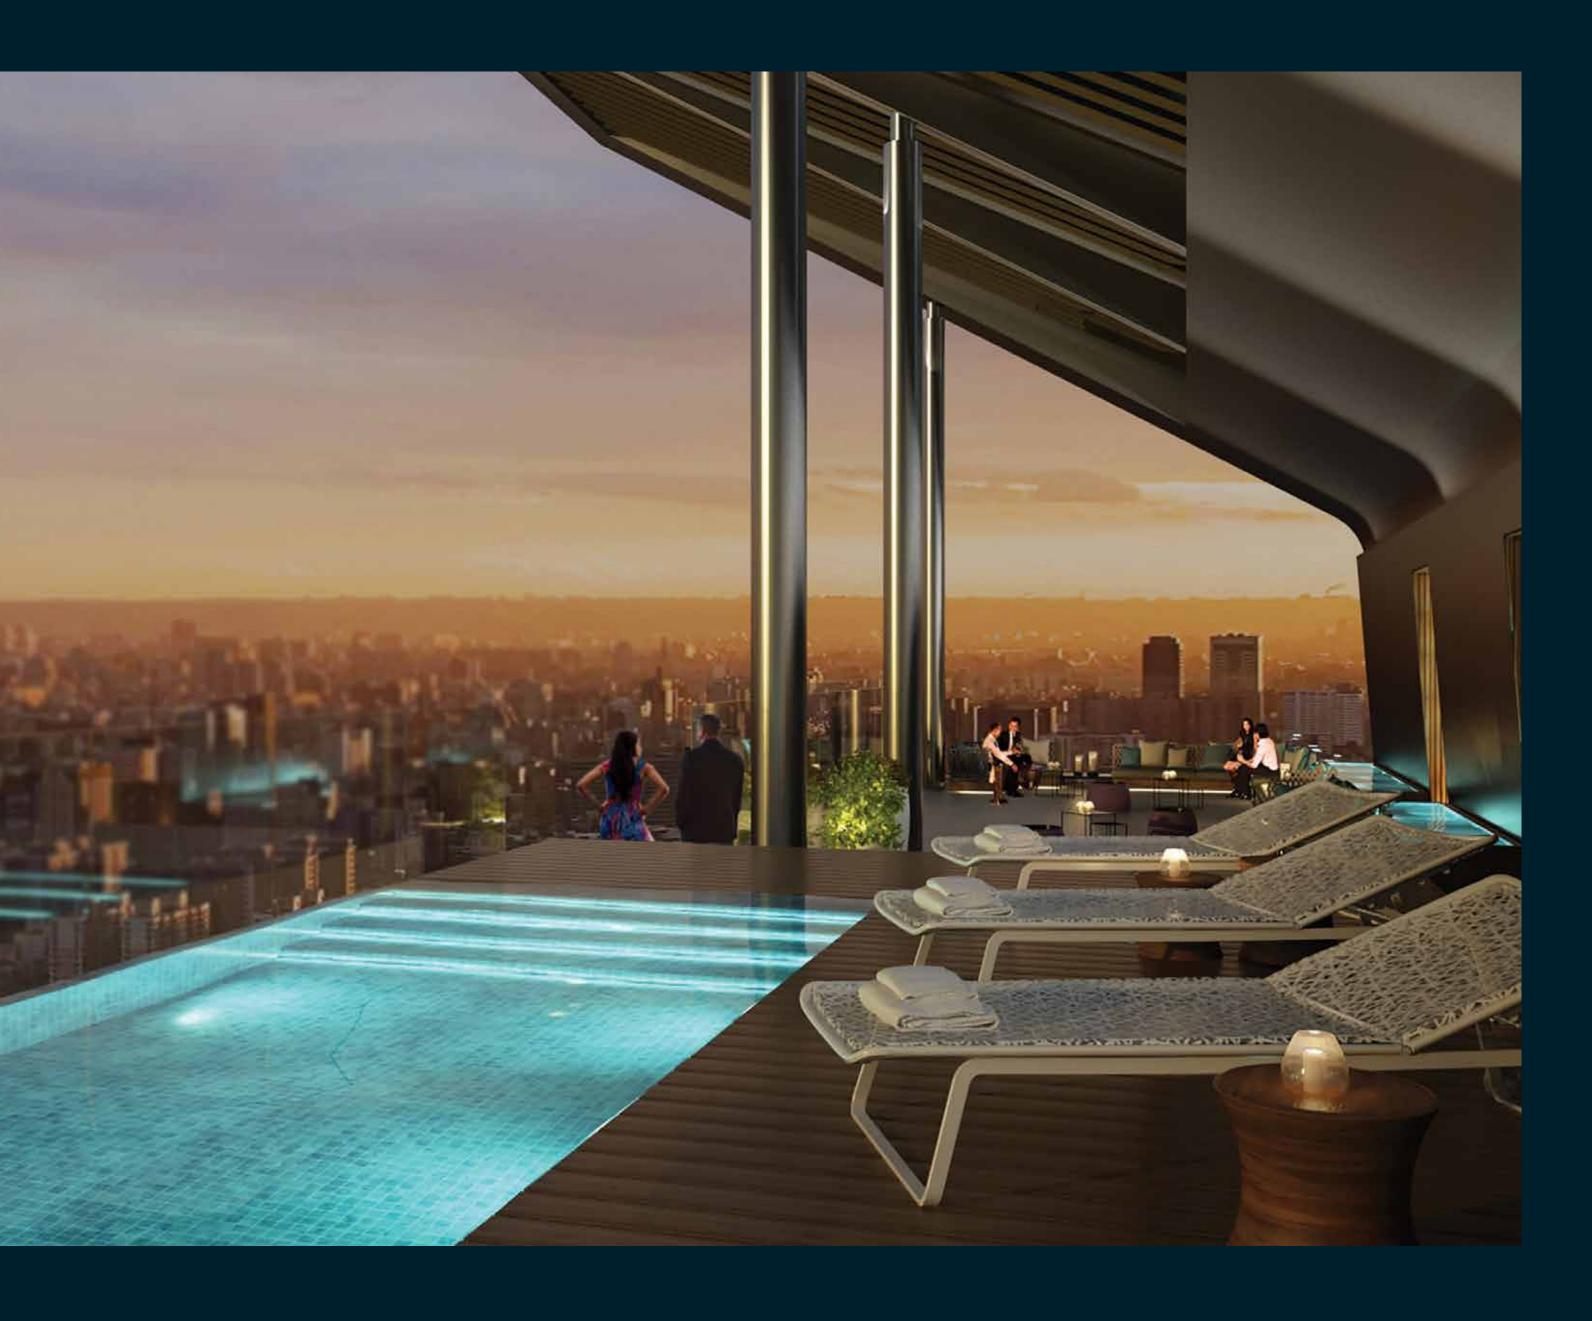

- 160 limited edition units
- Observatory deck with a panoramic view of the city skyline
- Sky Clubhouse at nearly 130 mtrs.
- Ground floor club with superlative amenities
- 4 high speed passenger elevator and 1 express elevator exclusively for access to the club floors.
- Rooftop café
- Multiple levels of basement parking

The landscape design at the entrance and green areas evoke a sense of a closely cropped garden. Well-lit walkways with mood effect and rock sculptured features with in built audio system. The whole scenario will incorporate pebbled pathways leading to an exclusive club and infinity pool.