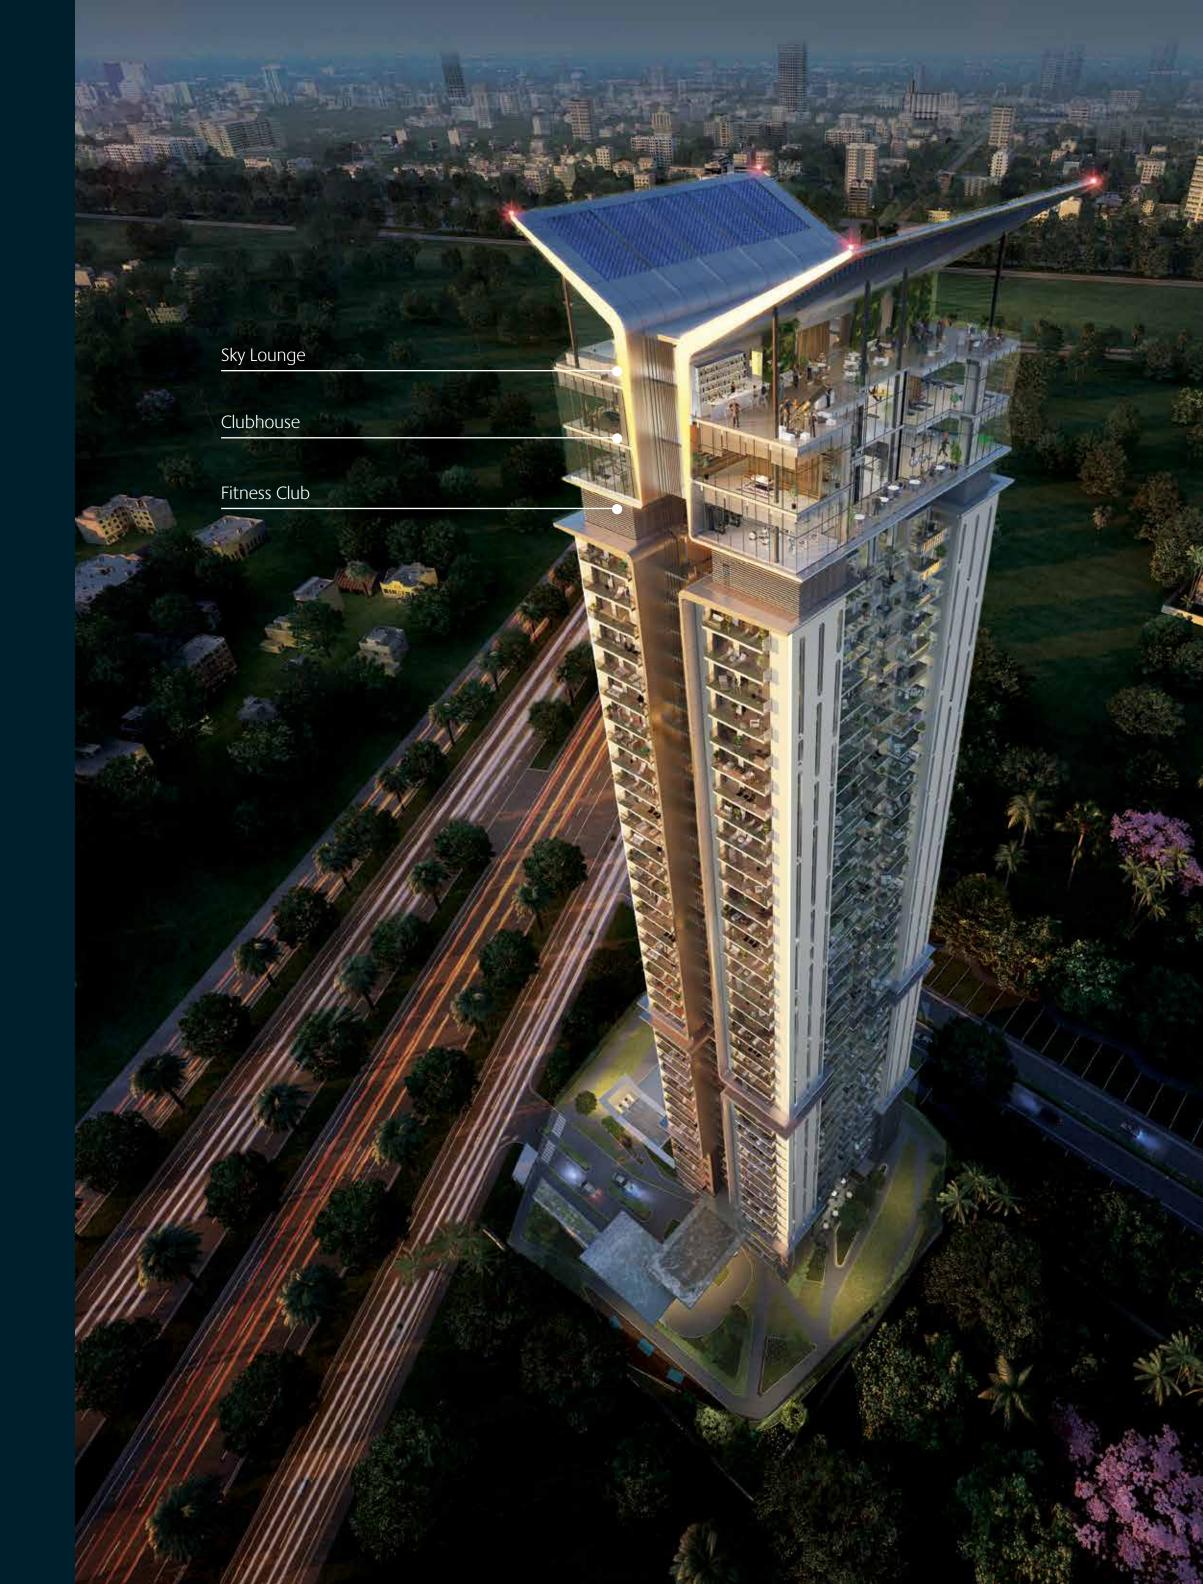

- 160 limited edition units
- Observatory deck with a panoramic view of the city skyline
- Sky Clubhouse at nearly 130 mtrs.
- Ground floor club with superlative amenities
- 4 high speed passenger elevator and 1 express elevator exclusively for access to the club floors.
- Rooftop café
- Multiple levels of basement parking

The architectural design is flawless. Straight lines intermingled with sharp angles that culminates into a rooftop shaped like an eagle with its wing spread, making the pinnacle soar above the skyline of Gurgaon.

## **Design Philosophy**

Even the simplest of forms is made interesting with the thoughtful integration of light. M3M Latitude features bold curves and accentuated finishes on every level. Complementing mood lights have been used to highlight the patterns and contours. M3M Latitude's lighting contributes to the promotion of sustainability in the built environment by using the best technology possible to minimize the building's carbon footprint.

The entire tower will be lit up like a beacon of illumination that will stand out amongst the plethora of buildings that surround the area. The exterior peripheral walkways and manicured shrubs will also be discreetly illuminated to provide a sensual delight.