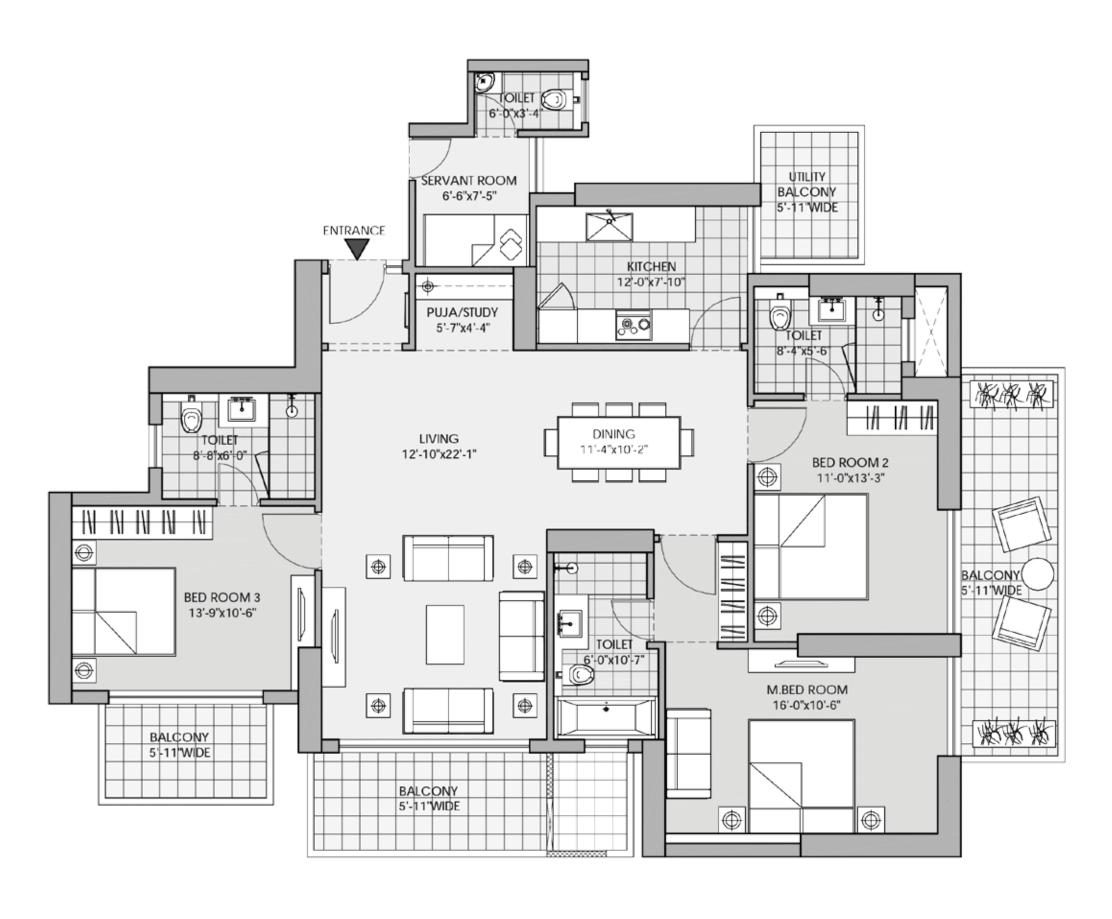

## 3BHK + SERVANT 2430 SQFT

## UTILITY BALCONY SERVANT ROOM 5'-11 WIDE 6'-6"x7'-5" ENTRANCE KITCHEN 12'-0"x7'-10" PUJA/STUDY 0,0 5'-7"x4'-4" 奏楽奏 TOILET DINING LIVING 11'-4"x10'-2" 12'-10"x22'-1" BED ROOM 2 11'-0"x13'-3" **( (** BALCONY BED ROOM 3 13'-9"x10'-6" TOILET 6'-0"x10'-7" M.BED ROOM **( (** 16'-0"x10'-6" BALCONY 5'-11" WIDE