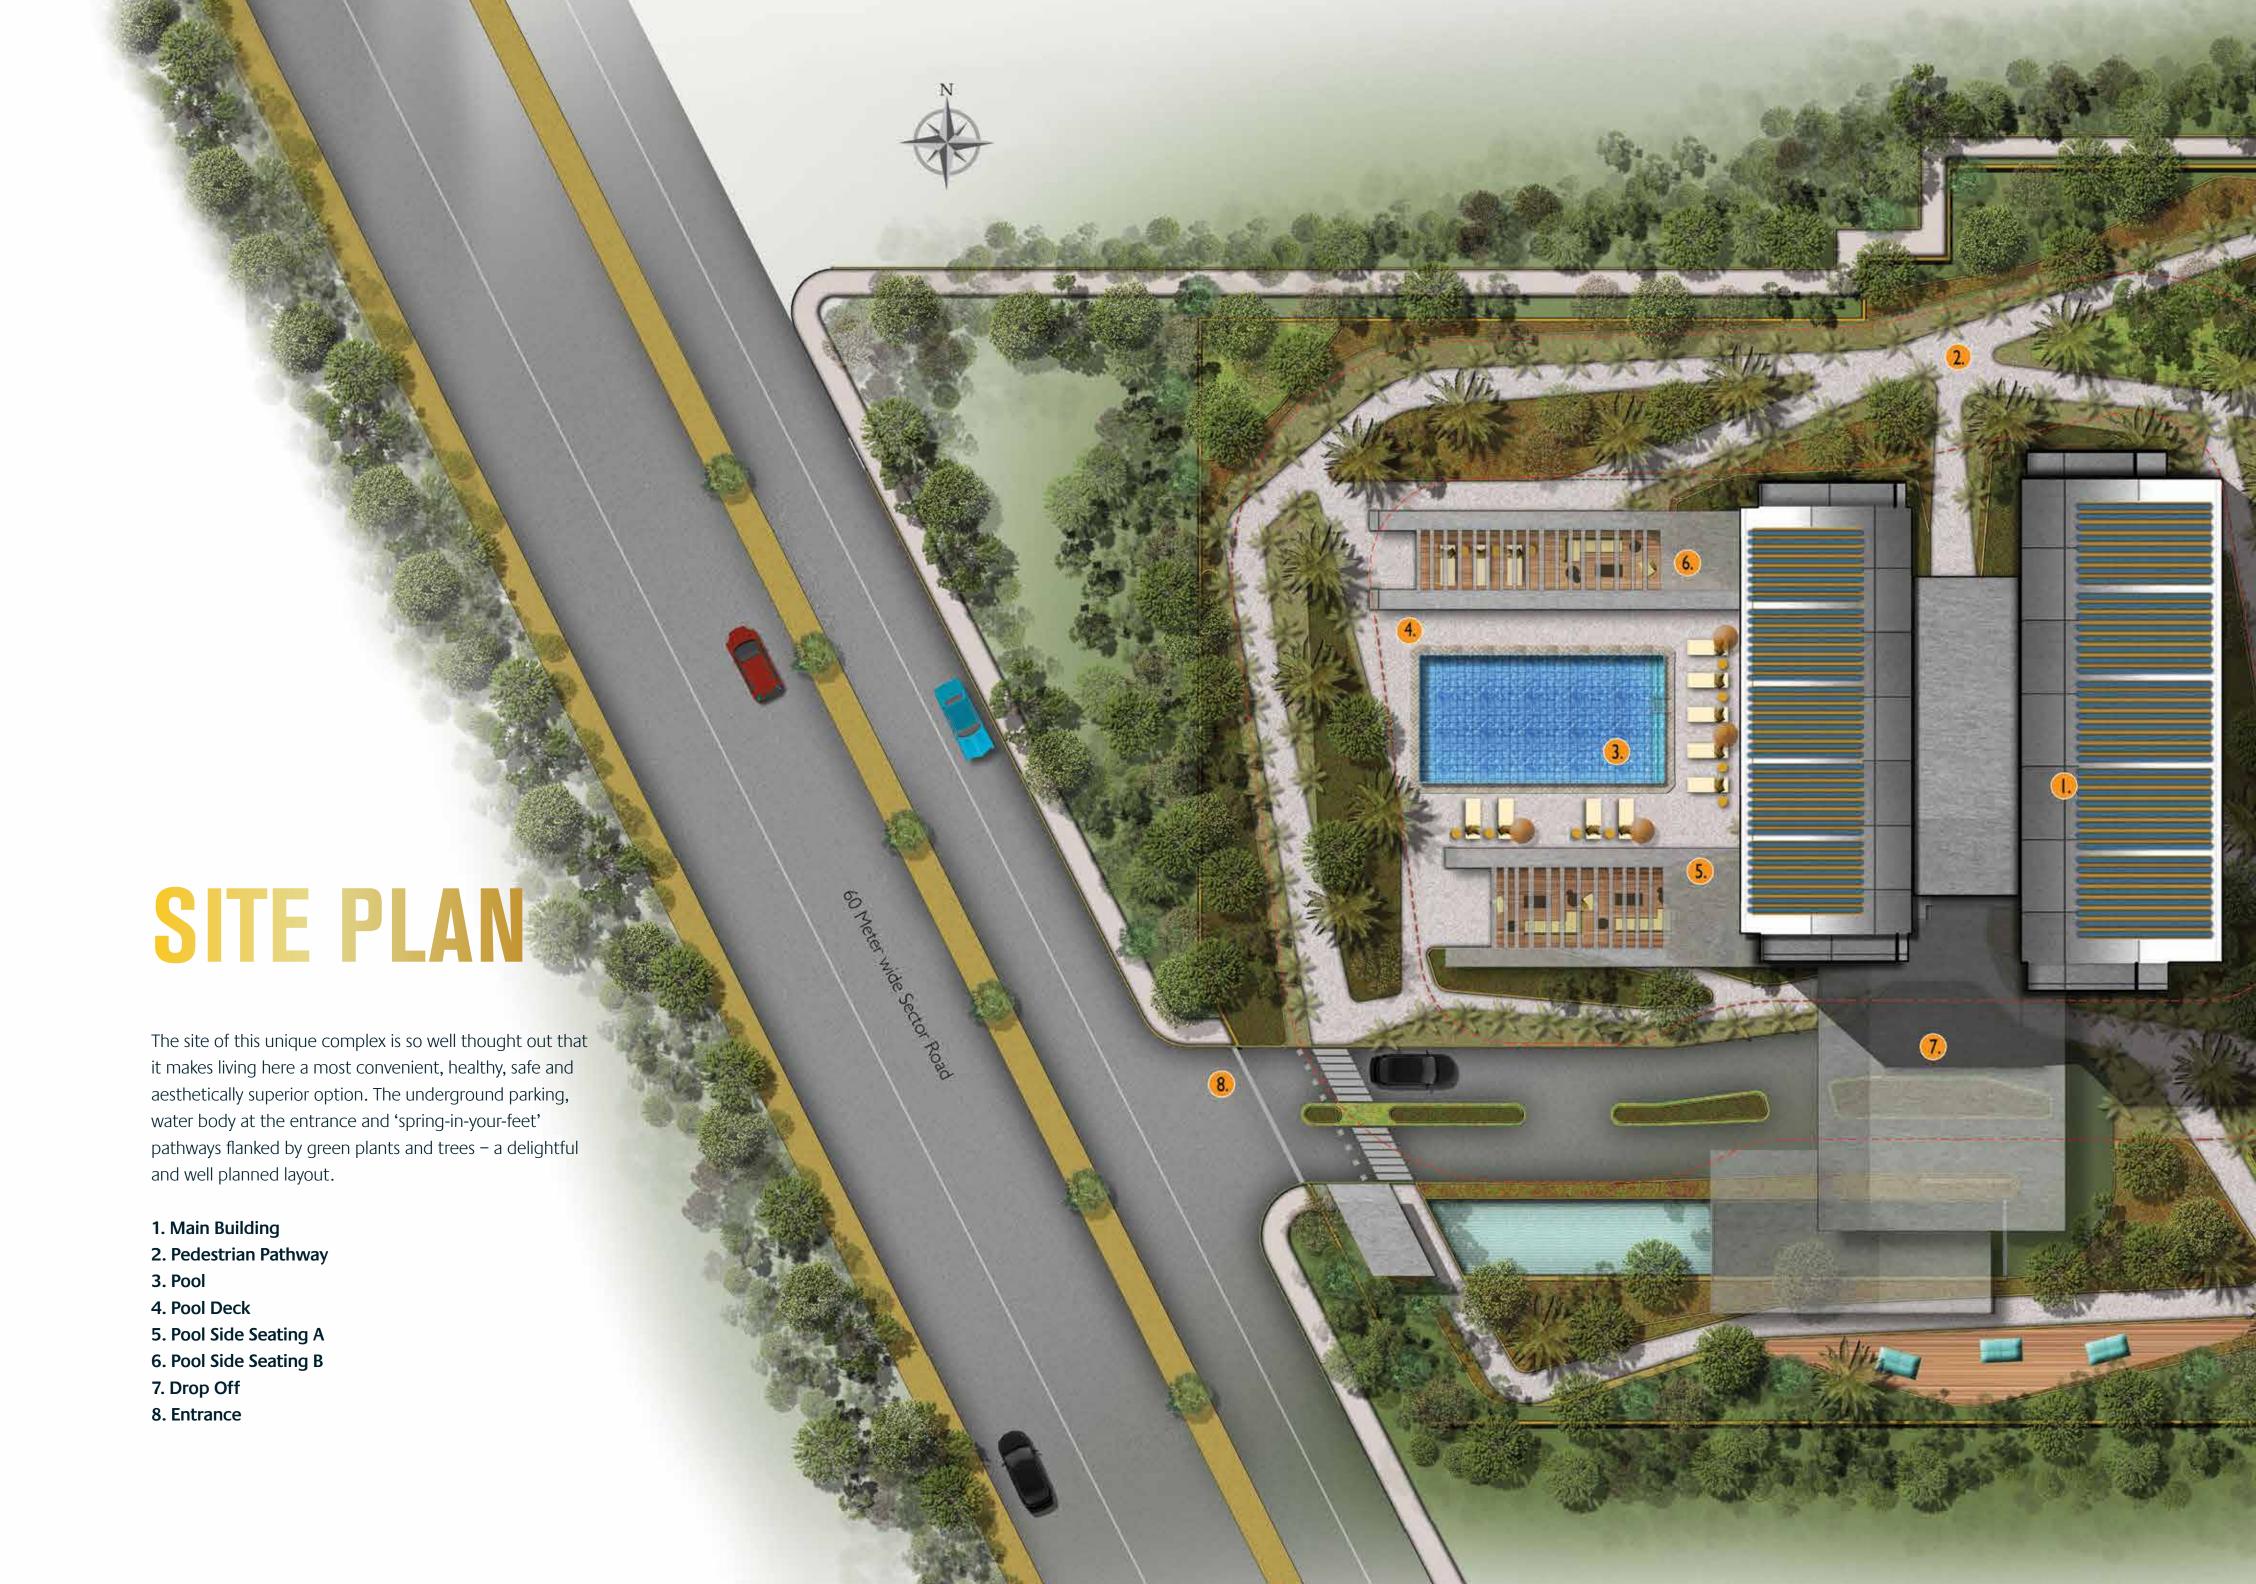

The landscape design at the entrance and green areas evoke a sense of a closely cropped garden. Well-lit walkways with mood effect and rock sculptured features with in built audio system. The whole scenario will incorporate pebbled pathways leading to an exclusive club and infinity pool.

The architectural design is flawless. Straight lines intermingled with sharp angles that culminates into a rooftop shaped like an eagle with its wing spread, making the pinnacle soar above the skyline of Gurgaon.