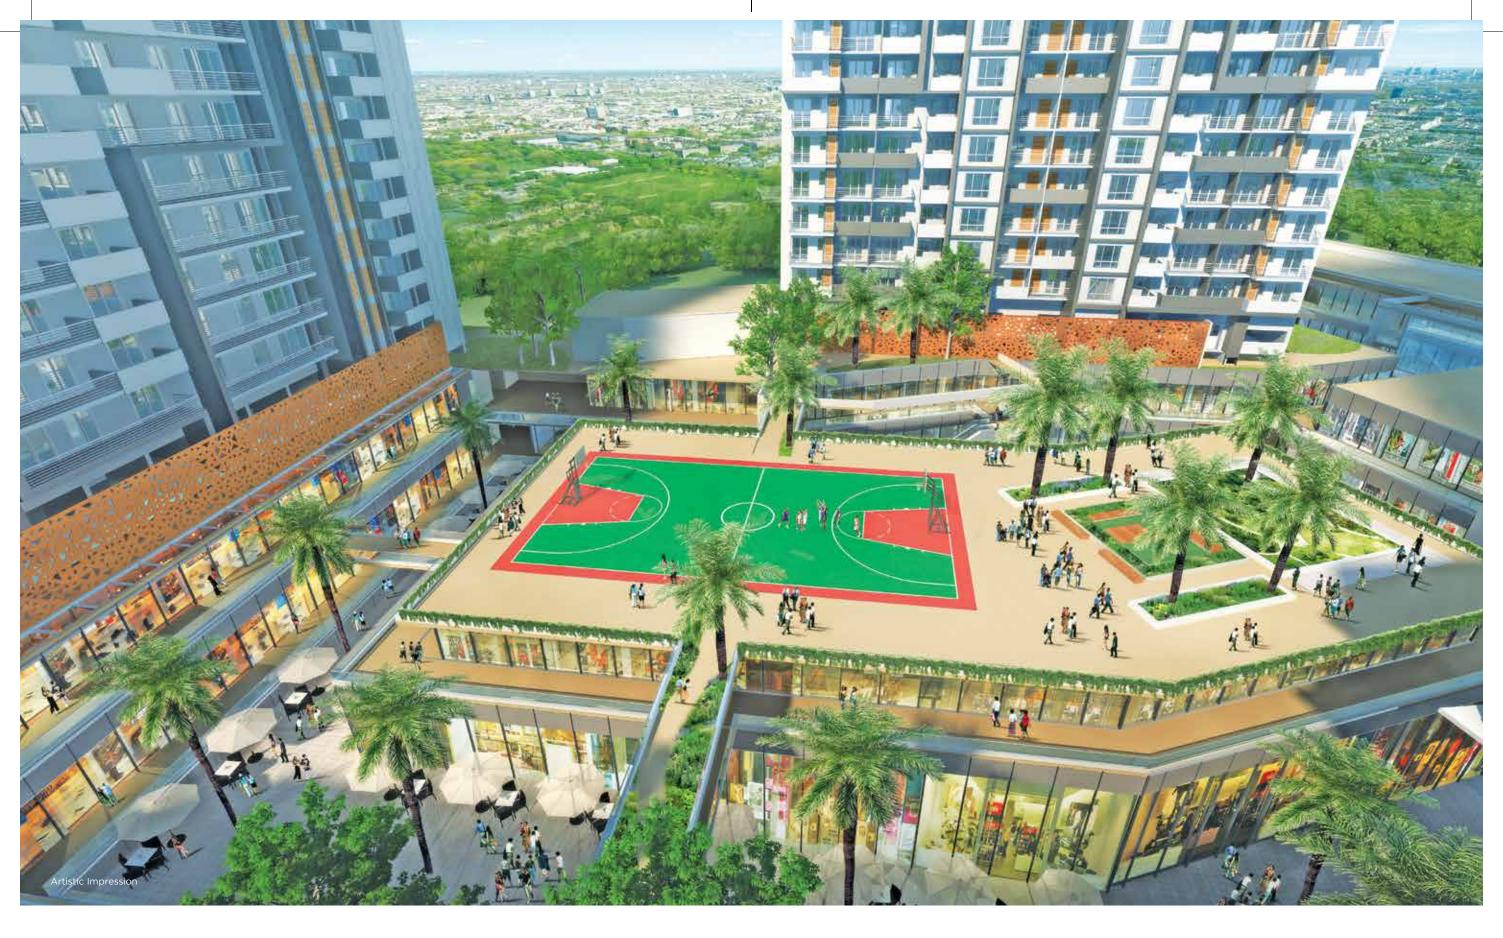

#### AN EMBELLISHED INTERNATIONAL SHOPPING EXPERIENCE

- Double height and conventional retail shops
- The frontage to host the world's best brands with high visibility
- Efficiently designed floor plans
- Entirely pedestrianised plazas/open spaces
  - around the retail outlets
- Dedicated branding signage for every retail outlet
- Every shop is efficiently designed along large boulevards/open spaces to ensure clear visibility
- Wide display area to showcase latest collection on the go

- Well planned shops at all level with connecting bridges for
  - maximum accessibility and visibility
- Multiple anchor stores

# FIND A NEW AVENUE OF EXCLUSIVITY

The High-Street Retail Zone at M3M 65<sup>th</sup> Avenue is a unique shopping experience, where the emphasis is on exclusivity, space and aesthetics. As a destination of designer and premium merchandise, lifestyle products and services, it is set to be one of the most coveted hub for global retailers. Stroll through wide boulevards at M3M 65<sup>th</sup> Avenue with access to all retail shops and get mesmerised by the international high-street shopping experience.