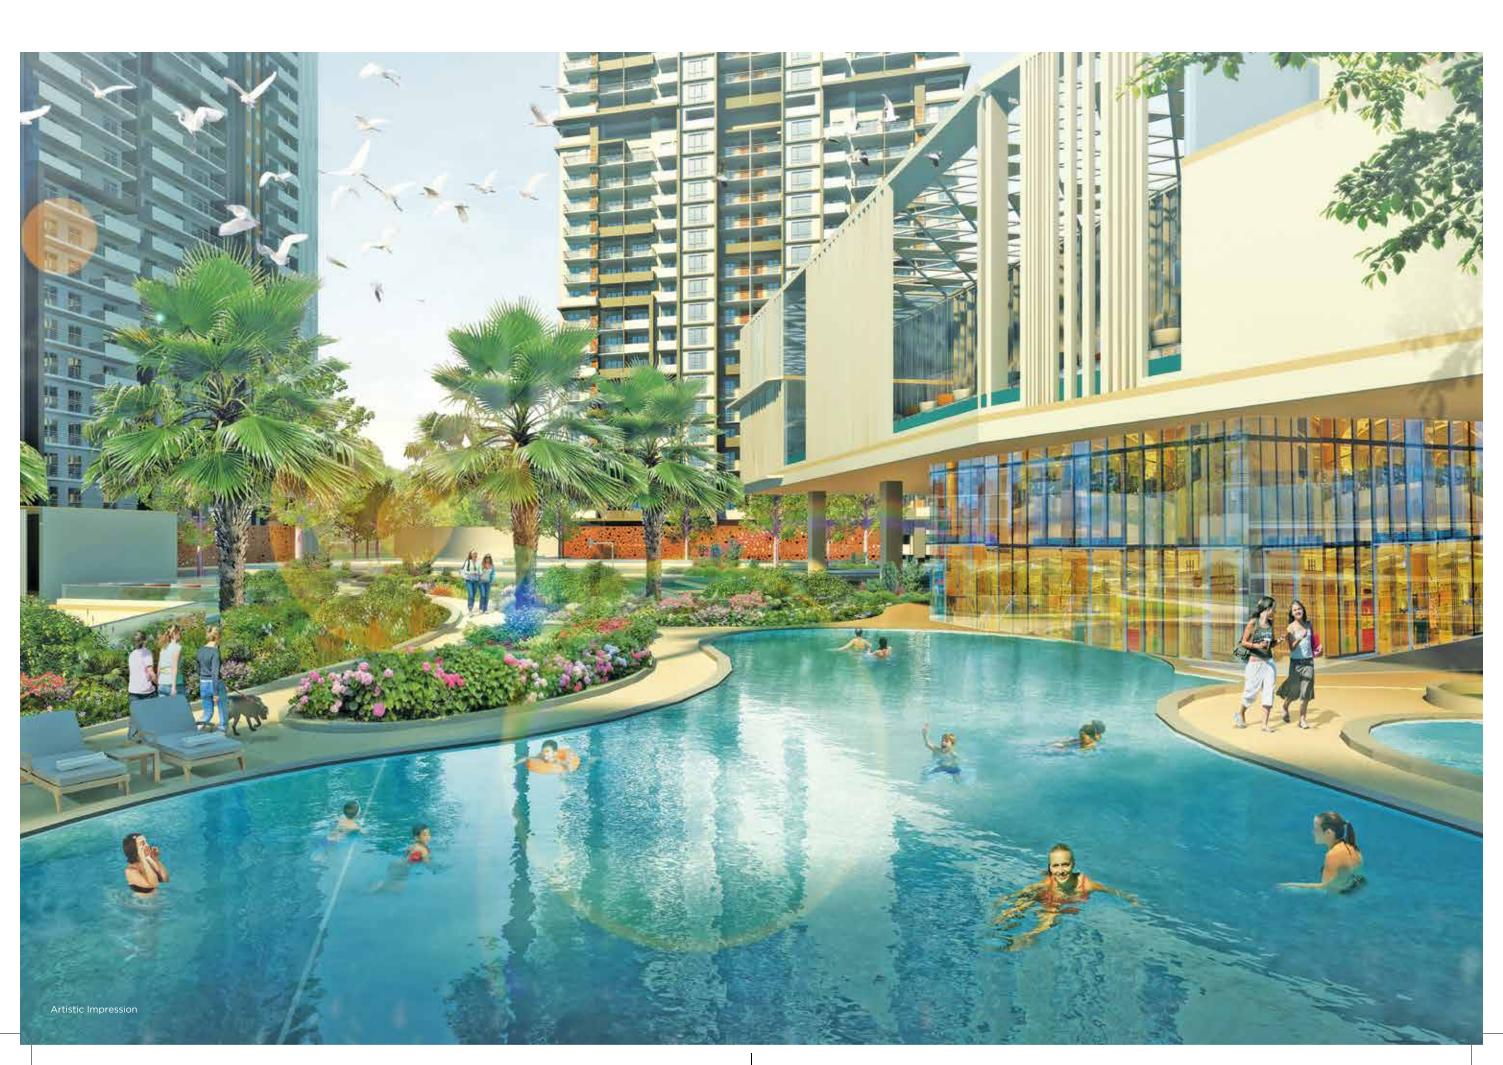

#### BE AT THE HEART OF ACTION

Beautifully designed approx 30,000 sq.ft. of Central Plaza is the lifeline of the project. Well-connected with all the zones, this is where the wide open spaces provide ample opportunities for things to get a little wild! The one-of-a-kind open air lifestyle space features an array of live entertainment opportunities that are limited only by your imagination. Launch a product or host a stand-up comedy show, enjoy a street play while taking a sip of your favourite drink at the surrounding cafes or just hang around under the palm trees, this is the place to be.

- World-class cafés
- Multiple sitting arrangements
- Multiple stepped court
- Colossal landscape courts
- Wide display area for new product launches
- Multiple activity arena
- Lush landscapes within the vicinity