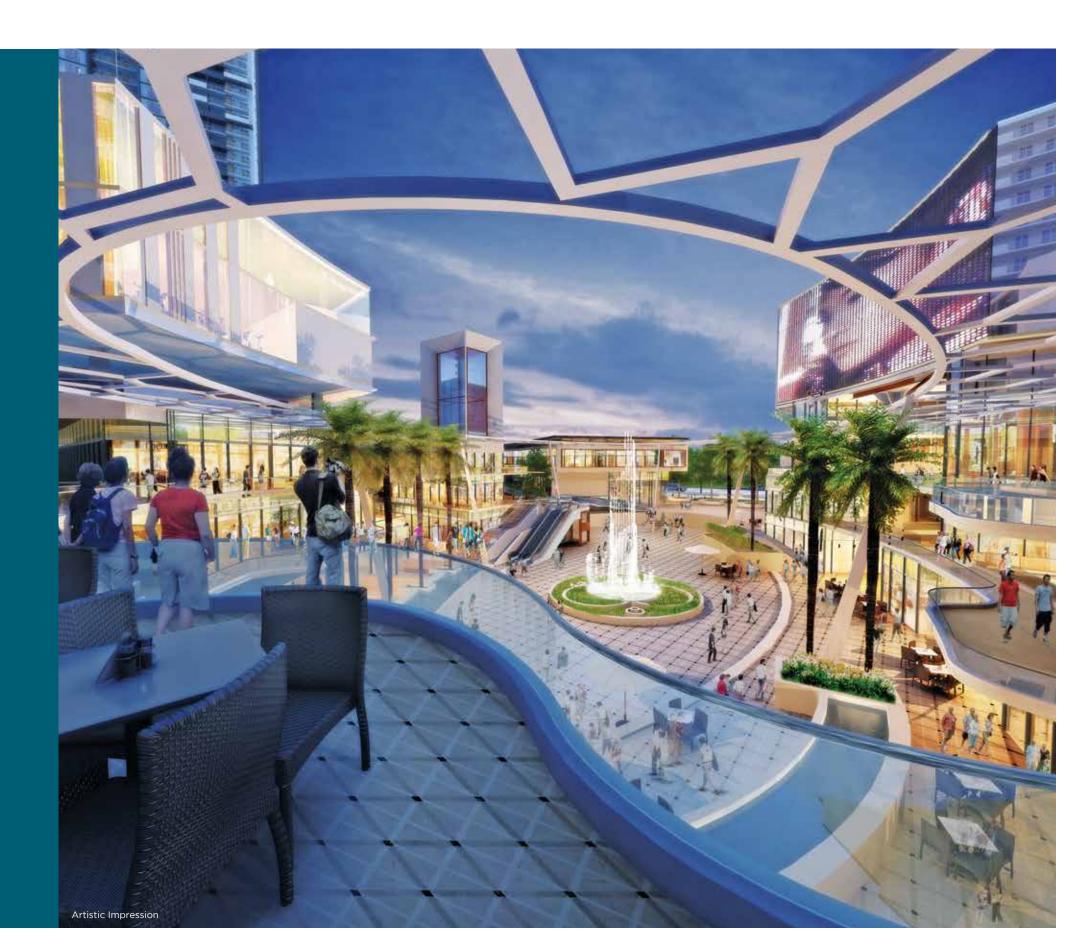

#### BE AT THE HEART OF ACTION

Beautifully designed approx 30,000 sq.ft. of Central Plaza is the lifeline of the project. Well-connected with all the zones, this is where the wide open spaces provide ample opportunities for things to get a little wild! The one-of-a-kind open air lifestyle space features an array of live entertainment opportunities that are limited only by your imagination. Launch a product or host a stand-up comedy show, enjoy a street play while taking a sip of your favourite drink at the surrounding cafes or just hang around under the palm trees, this is the place to be.

- World-class cafés
- Multiple sitting arrangements
- Multiple stepped court
- Colossal landscape courts
- Wide display area for new product launches
- Multiple activity arena
- Lush landscapes within the vicinity