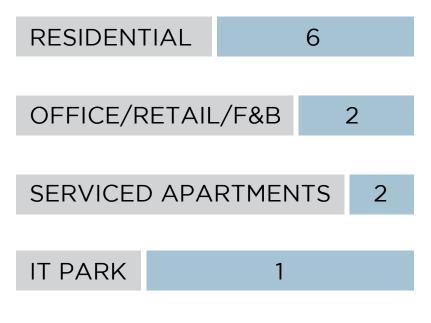

Manglam Multiplex Pvt. Ltd. Under Brand License from M3M India Pvt. Ltd. The Experia Sales Gallery Golf Course Extension Road, Gurugram, 122002, Haryana, India

Site M3M 65<sup>th</sup> Avenue Sector-65, Gurugram-122002, India