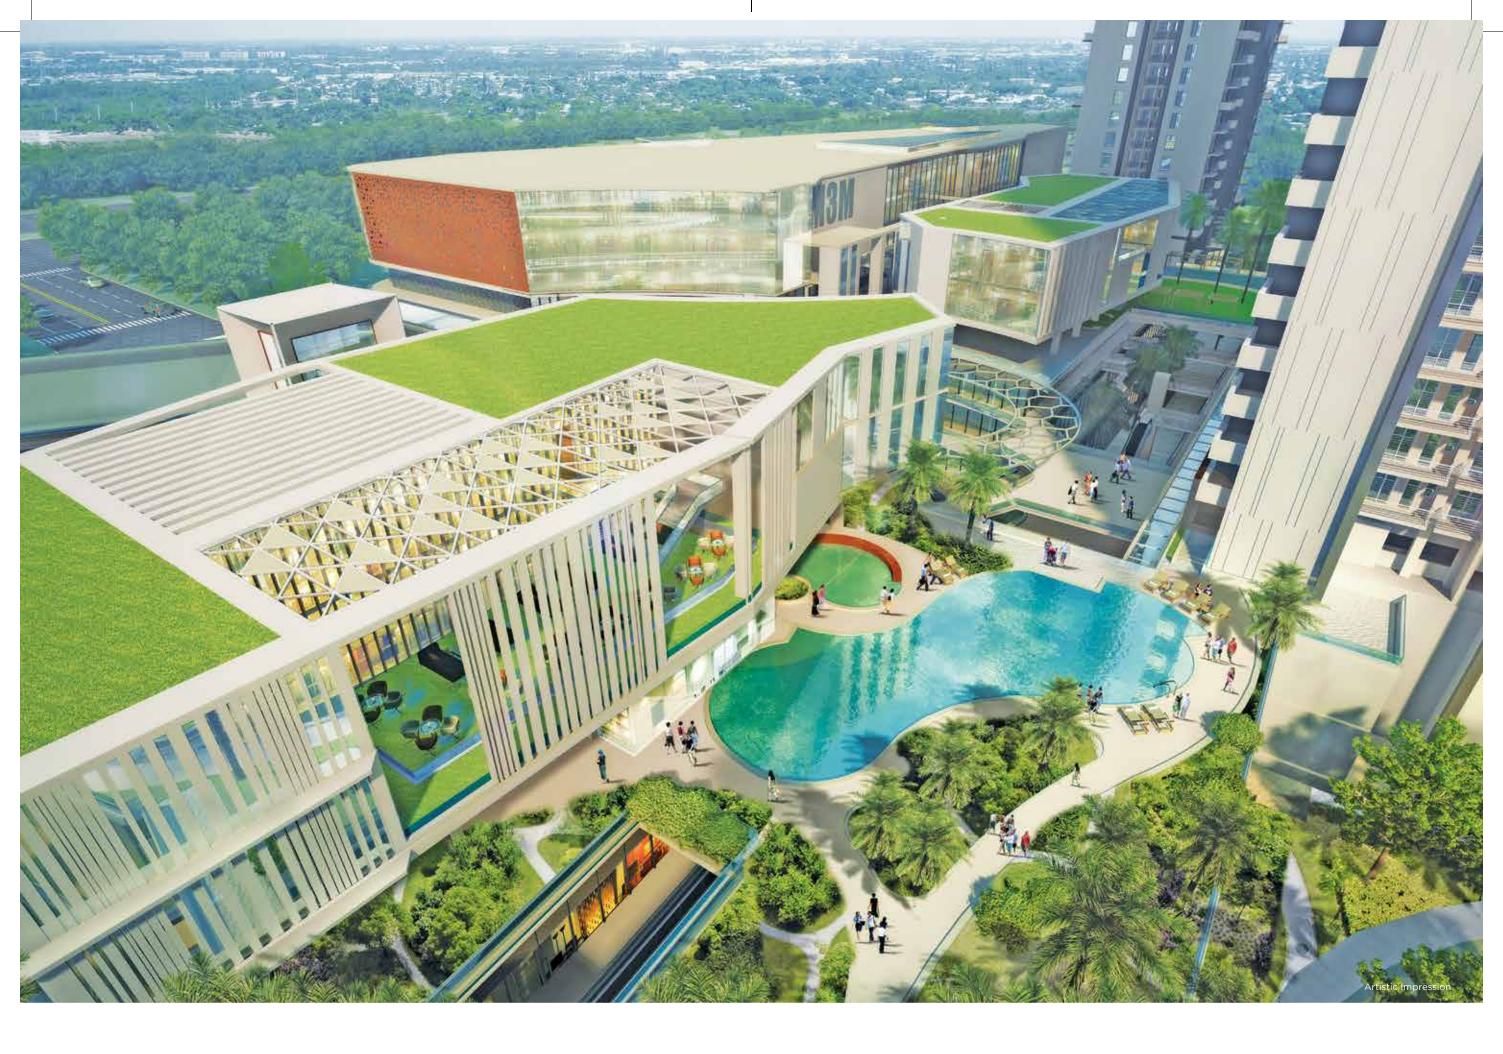

#### BE AT THE HEART OF ACTION

Beautifully designed approx 30,000 sq.ft. of Central Plaza is the lifeline of the project. Well-connected with all the zones, this is where the wide open spaces provide ample opportunities for things to get a little wild! The one-of-a-kind open air lifestyle space features an array of live entertainment opportunities that are limited only by your imagination. Launch a product or host a stand-up comedy show, enjoy a street play while taking a sip of your favourite drink at the surrounding cafes or just hang around under the palm trees, this is the place to be.

- World-class cafés
- Multiple sitting arrangements
- Multiple stepped court
- Colossal landscape courts
- Wide display area for new product launches
- Multiple activity arena
- Lush landscapes within the vicinity

# ESCAPE TO THE ULTIMATE ZONE OF MERRIMENT

The fun never ends at M3M 65<sup>th</sup> Avenue, where there is always something more to do! Enjoy movies at PVR multiplex, grab a drink, dine with friends, play games and do so much more. The Entertainment Zone of M3M 65<sup>th</sup> Avenue has got a vibrant & international look, and is ready to offer you an experience you won't ever forget! Come explore the entertainment, leisure, retail and hospitality zone with a range of both indoor & outdoor avenues to keep you thrilled!

### AN ENTERTAINMENT EXTRAVAGANZA

- 8 screen PVR mutiplex
- Exquisite Dining Avenues
- Dazzling Pubs
- Multiple hang out zones across the project
- Theme based Water Bodies